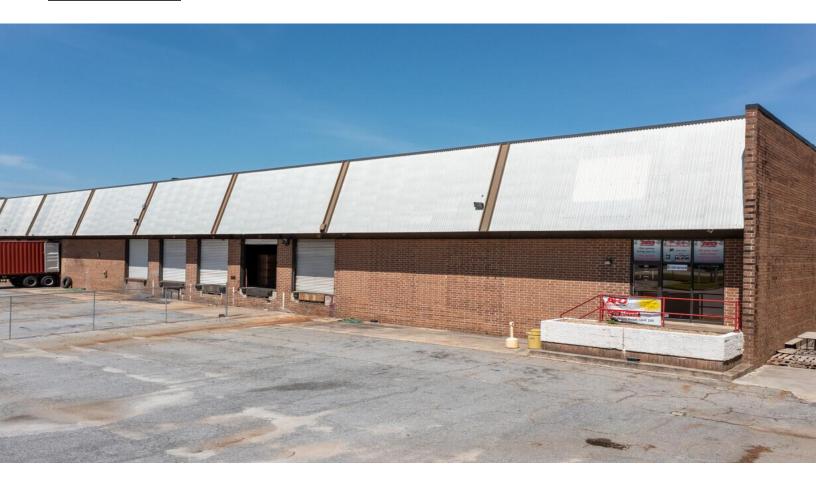

## 777 Wharton Drive, Atlanta, GA

#### Opportunity

- 75,000 sf available
- 4,737 sf of office
- 75,000 total building size
- 44' x 28' bay size
- Doors 11 DH, 1Ramp, 8 Levelers
- 176'6" building depth
- Sprinklered
- 22' Clear Height
- 1,200 amps 110/208
- 1,600 amps 110/208
- 9 exhaust fans