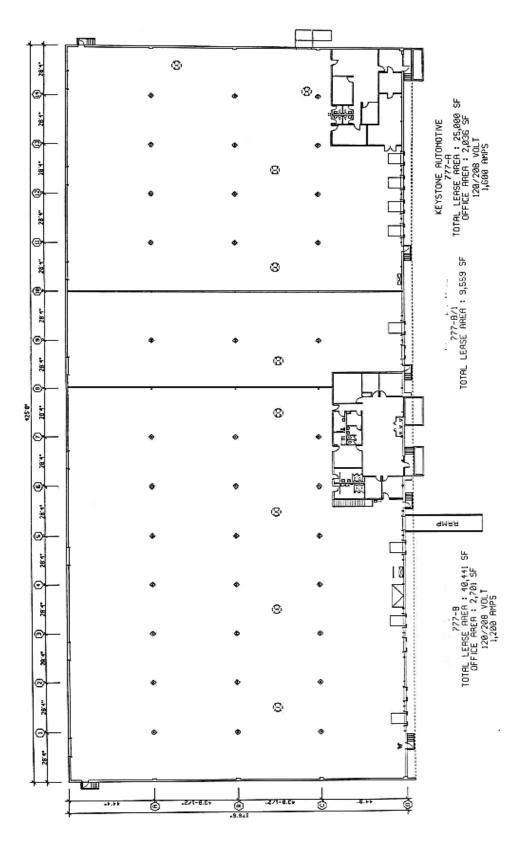

#### Opportunity

- 75,000 sf available
- 4,737 sf of office
- 75,000 total building size
- 44' x 28' bay size
- Doors 11 DH, 1Ramp, 8 Levelers
- 176'6" building depth
- Sprinklered
- 22' Clear Height
- 1,200 amps 110/208
- 1,600 amps 110/208
- 9 exhaust fans