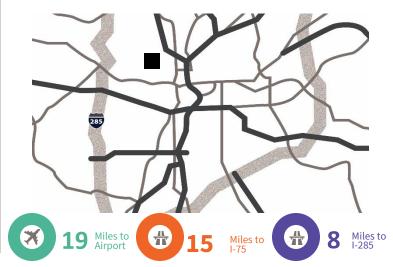

## AVISON YOUNG

### Industrial Space for Lease 777 Wharton Drive



## 777 Wharton Drive, Atlanta, GA

#### Opportunity

- 75,000 sf available
- 4,737 sf of office
- 75,000 total building size
- 44' x 28' bay size
- Doors 11 DH, 1Ramp, 8 Levelers
- 176'6" building depth
- Sprinklered
- 22' Clear Height
- 1,200 amps 110/208
- 1,600 amps 110/208
- 9 exhaust fans

Location



# For further information

**Bruce Logue** Principal +1 770 916 6150

#### avisonyoung.com

© 2022 Avison Young – Atlanta, LCC All rights reserved. E. & O.E.: The information contained herein was obtained from sources which we deem reliable and, while thought to be correct, is not guaranteed by Avison Young.



#### For further information



Bruce Logue Principal +1 770 916 6150 bruce.logue@avisonyoung.com Owned by: